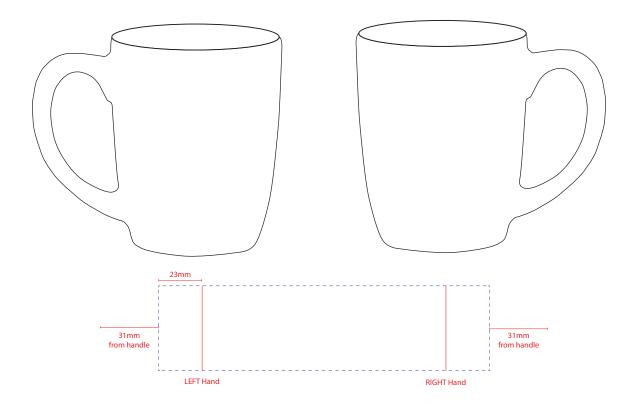

| Product<br>Art Template | Product Size:<br>Product Colour: | mm(w) x mm(h)<br>– | Artwork<br>Approval<br>Art Version: V1 |
|-------------------------|----------------------------------|--------------------|----------------------------------------|
|-------------------------|----------------------------------|--------------------|----------------------------------------|

## **Product Scale 50%**

Notes:

Please check that all the details are correct before providing your approval with confirmed art version Where the decoration method uses digital printing techniques colours are produced using CMYK equivalent.