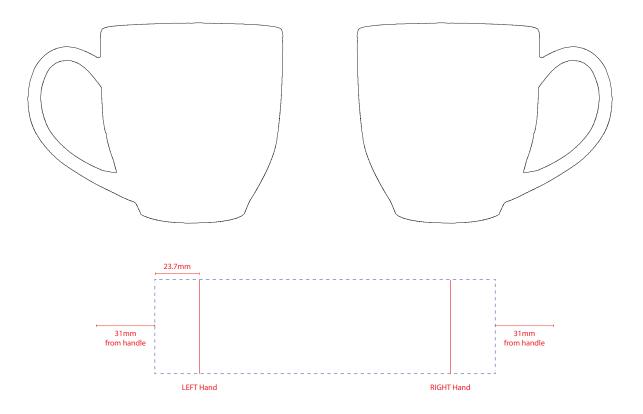

| Product<br>Art Template | Product Size:<br>Product Colour: | mm(w) x mm(h)<br>– | Artwork<br>Approval<br>Art Version: V1 |
|-------------------------|----------------------------------|--------------------|----------------------------------------|
|-------------------------|----------------------------------|--------------------|----------------------------------------|

## **Product Scale 50%**



Notes:

Please check that all the details are correct before providing your approval with confirmed art version Where the decoration method uses digital printing techniques colours are produced using CMYK equivalent.